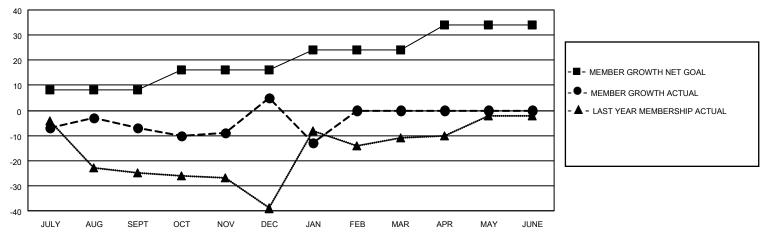

## GOALS AND ACTUAL MEMBERS CUMULATIVE

| DROPPED CLUBS: 0 |    | 8 CLUBS OF 33 ADDED 1 OR<br>MORE NEW MEMBERS | GENDER DISTRIBUTION             |                              |  |
|------------------|----|----------------------------------------------|---------------------------------|------------------------------|--|
|                  |    |                                              | MALE<br>FEMALE                  | 288 (46.75%)<br>327 (53.08%) |  |
| DROPPED MEMBERS  |    |                                              | NON BINARY PREFER NOT TO ANSWER | 0 (0.00%)<br>1 (0.16%)       |  |
| DECEASED         | 1  |                                              | TREFERENCE TO ANSWER            | 1 (0.1070)                   |  |
| CLUB CANCELLED   | 13 | CLICK HERE FOR CUMULATIVE                    | TOTAL FAMILY UNIT MEMBERS       | 67                           |  |
| OTHER            | 36 | MEMBERSHIP DATA                              |                                 |                              |  |
| TOTAL            | 50 |                                              | FAMILY MEMBERS PAYING HAI       | LF DUES 35                   |  |

## MONTHLY MEMBERSHIP PROGRESS REPORT

LOCATION BULGARIA District 130 Results as of: 1/31/2023

| Clubs RESULTS FOR 2022-2023 |   |   |   | Members RESULTS FOR 2022-2023 |    |    |    |
|-----------------------------|---|---|---|-------------------------------|----|----|----|
|                             |   |   |   |                               |    |    |    |
| JULY/AUG/SEPT               | 0 | 0 | 0 | JULY/AUG/SEPT                 | 8  | 8  | 14 |
| OCT/NOV/DEC                 | 0 | 1 | 0 | OCT/NOV/DEC                   | 8  | 27 | 15 |
| JAN/FEB/MAR                 | 1 | 0 | 0 | JAN/FEB/MAR                   | 8  | 3  | 21 |
| APR/MAY/JUNE                | 1 | 0 | 0 | APR/MAY/JUNE                  | 10 | 0  | 0  |