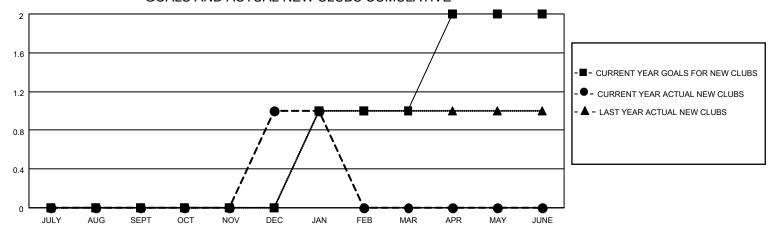

## GOALS AND ACTUAL NEW CLUBS CUMULATIVE

## MONTHLY MEMBERSHIP PROGRESS REPORT

LOCATION BULGARIA District 130 Results as of: 1/31/2023

| Clubs RESULTS FOR 2022-2023 |   |   |   | Members RESULTS FOR 2022-2023 |    |    |    |
|-----------------------------|---|---|---|-------------------------------|----|----|----|
|                             |   |   |   |                               |    |    |    |
| JULY/AUG/SEPT               | 0 | 0 | 0 | JULY/AUG/SEPT                 | 8  | 8  | 14 |
| OCT/NOV/DEC                 | 0 | 1 | 0 | OCT/NOV/DEC                   | 8  | 27 | 15 |
| JAN/FEB/MAR                 | 1 | 0 | 0 | JAN/FEB/MAR                   | 8  | 3  | 21 |
| APR/MAY/JUNE                | 1 | 0 | 0 | APR/MAY/JUNE                  | 10 | 0  | 0  |